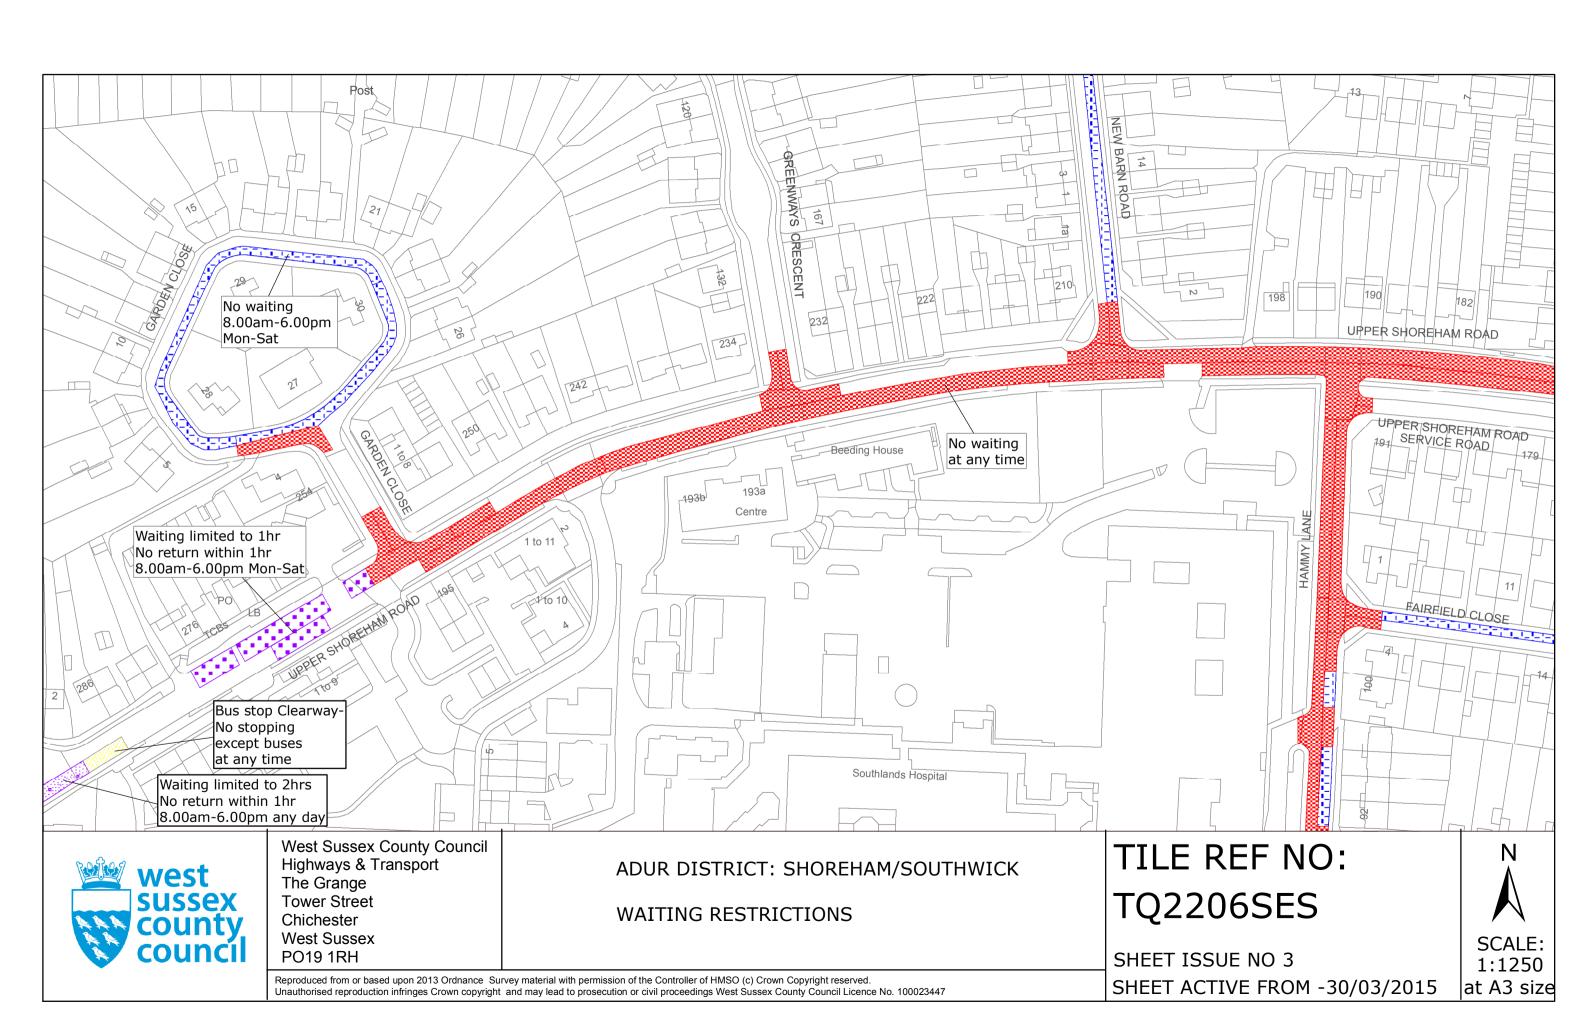

#### **Key for Waiting Restrictions**

All areas over which the provision of the orders apply are defined by the shaded areas as shown on the following plans plus a contiguous area not indicated on the plans of verge and/or footway between the carriageway edge and the highway boundary. The plans in this schedule are based upon grid references of the Ordnance Survey National Grid defined by the OSGB 36 triangulation.

#### Prohibition of waiting at any time

check

No waiting at any time

pat020

No waiting 8.00am-6.00pm Mon-Sat

#### Free Limited Waiting

shd62

Waiting limited to 1hr No return within 1hr 8.00am-6.00pm Mon-Sat

grave

Waiting limited to 2hrs No return within 1hr 8.00am-6.00pm any day

#### Clearways

herring3

Bus stop clearway at any time

## FIRST SCHEDULE Plans to be Replaced

TQ2206SES (Issue Number 2) TQ2206SWS (Issue Number 1)

### SECOND SCHEDULE Replacement Plans

TQ2206SES (Issue Number 3) TQ2206SWS (Issue Number 2)

| THE Common Seal of THE<br>WEST SUSSEX COUNTY COUNCIL<br>was hereto affixed the | ) |
|--------------------------------------------------------------------------------|---|
| day of 2015                                                                    | ) |
| Authorised Signatory<br>ADR1406-MM                                             | ) |