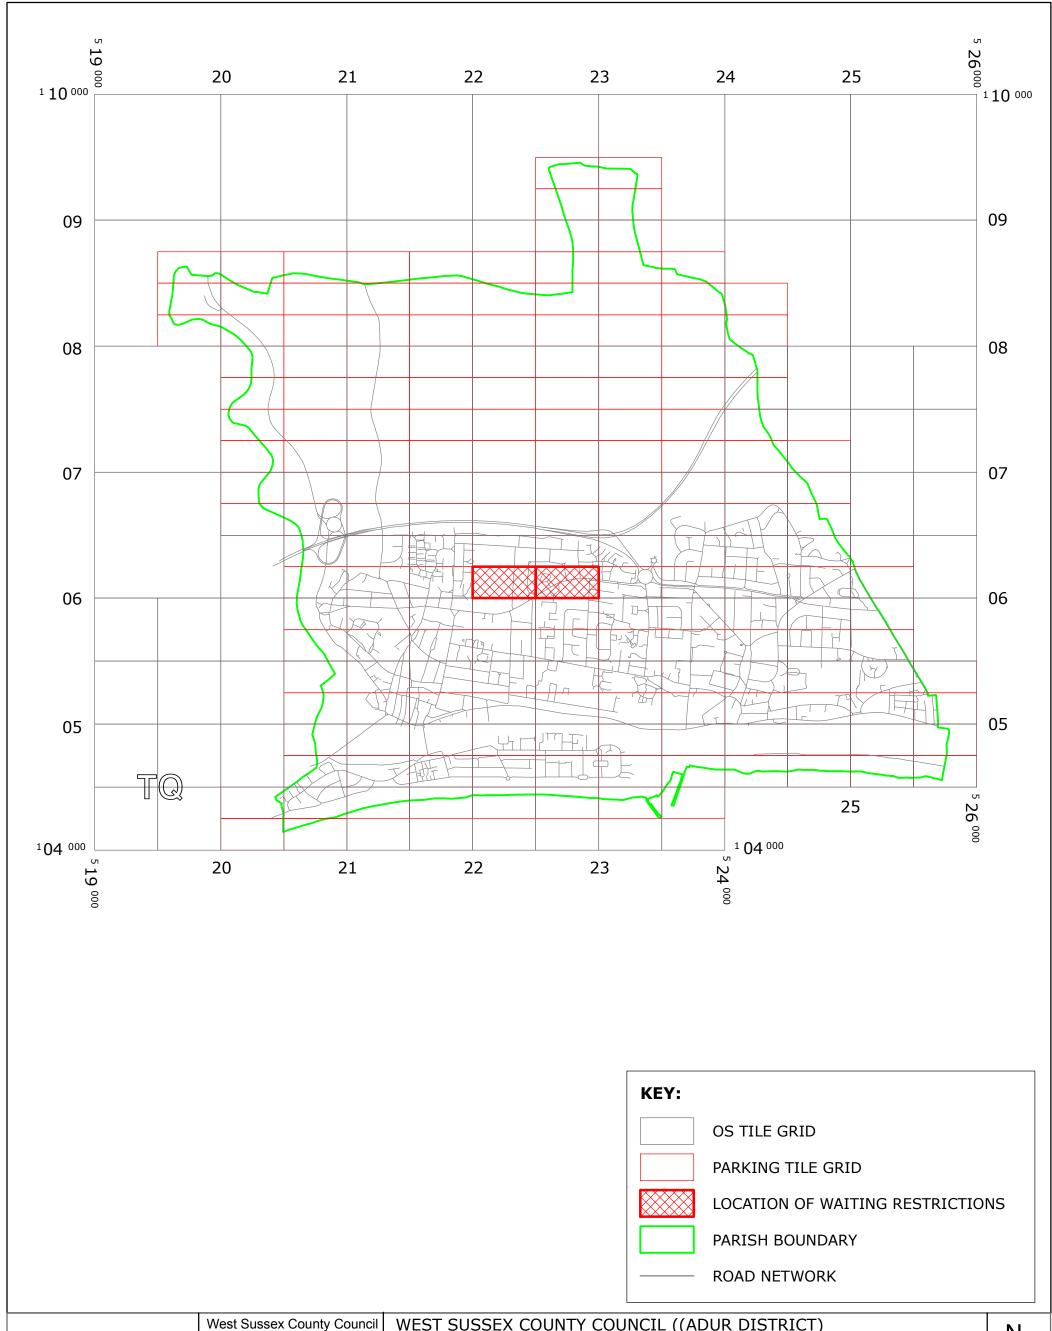

### SHOREHAM/SOUTHWICK: LOCATION OF WAITING RESTRICTIONS

Residents & **Environmental Services** The Grange, Tower Street Chichester West Sussex PO19 1RH

WEST SUSSEX COUNTY COUNCIL ((ADUR DISTRICT) (PARKING PLACES AND TRAFFIC REGULATION) (CONSOLIDATION) ORDER 2009)

(SHOREHAM-BY-SEA: UPPER SHOREHAM ROAD AMENDMENT)

**ORDER 2015** 

LOCATION OF WAITING RESTRICTIONS Reproduced from or based upon 2013 Ordnance Survey material with permission of the Controller of HMSO (c) Crown Copyright reserved. Unauthorised reproduction infringes Crown copyright and may lead to

SCALE: 1:30,000 DATE: 30/03/2015

#### **Key for Waiting Restrictions**

All areas over which the provision of the orders apply are defined by the shaded areas as shown on the following plans plus a contiguous area not indicated on the plans of verge and/or footway between the carriageway edge and the highway boundary. The plans in this schedule are based upon grid references of the Ordnance Survey National Grid defined by the OSGB 36 triangulation.