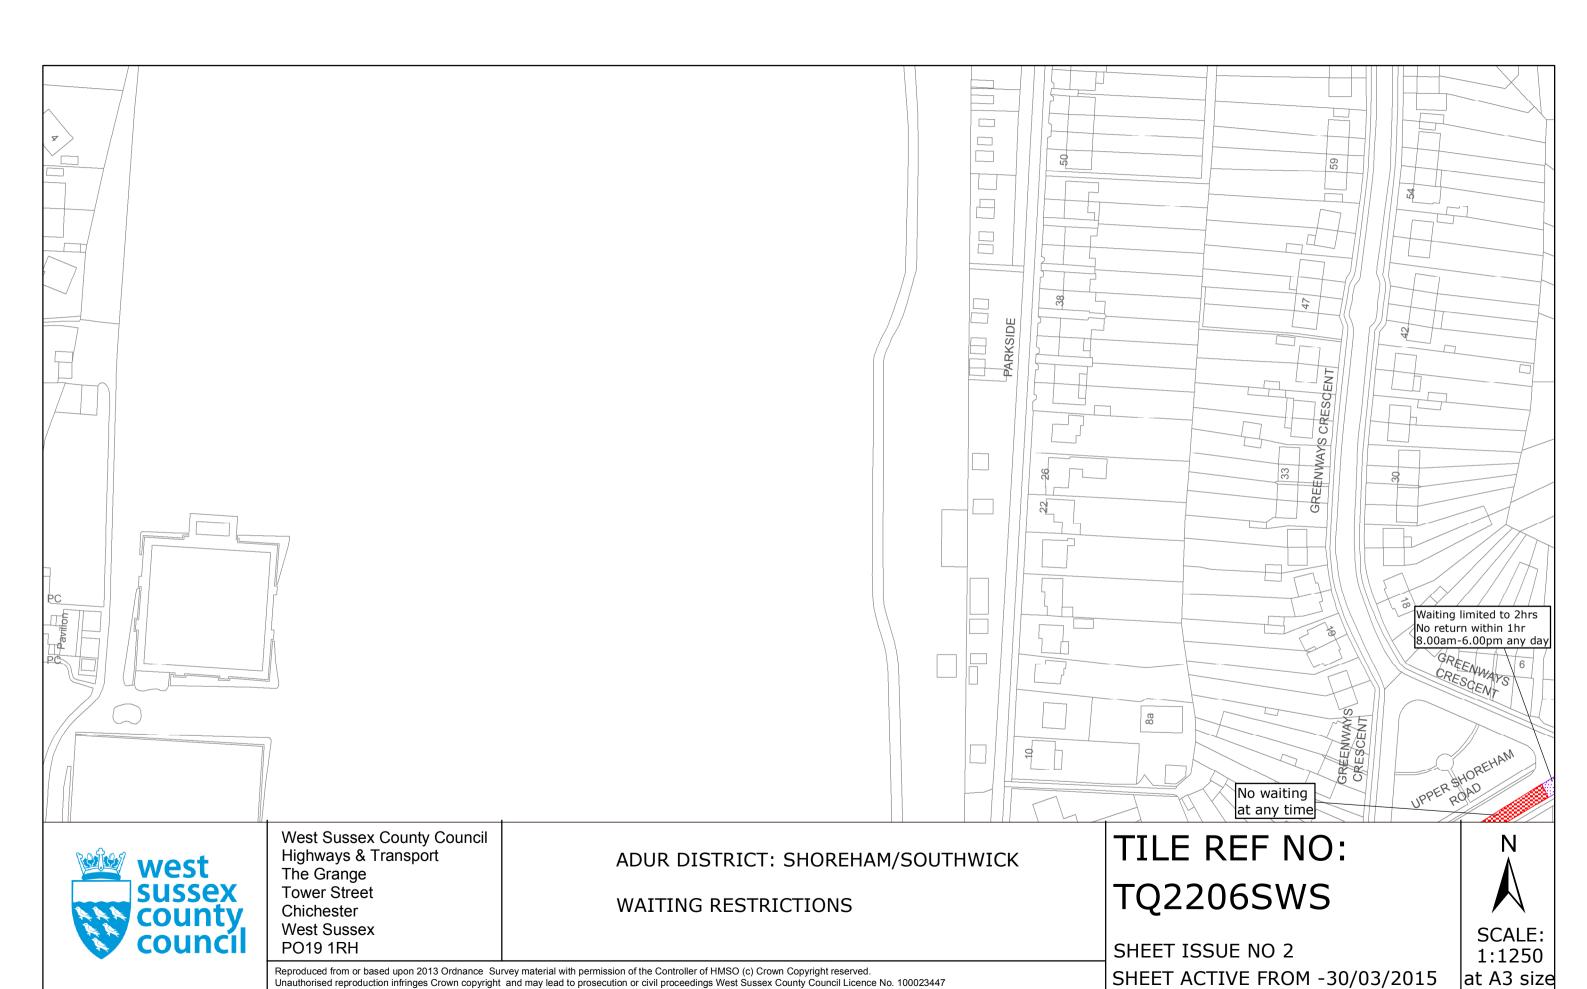

#### **Key for Waiting Restrictions**

All areas over which the provision of the orders apply are defined by the shaded areas as shown on the following plans plus a contiguous area not indicated on the plans of verge and/or footway between the carriageway edge and the highway boundary. The plans in this schedule are based upon grid references of the Ordnance Survey National Grid defined by the OSGB 36 triangulation.

#### Prohibition of waiting at any time

check

No waiting at any time

pat020

No waiting 8.00am-6.00pm Mon-Sat

#### Free Limited Waiting

shd62

Waiting limited to 1hr No return within 1hr 8.00am-6.00pm Mon-Sat

grave

Waiting limited to 2hrs No return within 1hr 8.00am-6.00pm any day

#### Clearways

herring3

Bus stop clearway at any time

## FIRST SCHEDULE Plans to be Replaced

TQ2206SES (Issue Number 2) TQ2206SWS (Issue Number 1)

### SECOND SCHEDULE Replacement Plans

TQ2206SES (Issue Number 3) TQ2206SWS (Issue Number 2)

| THE Common Seal of THE<br>WEST SUSSEX COUNTY COUNCIL<br>was hereto affixed the | ) |
|--------------------------------------------------------------------------------|---|
| day of 2015                                                                    | ) |
| Authorised Signatory<br>ADR1406-MM                                             | ) |